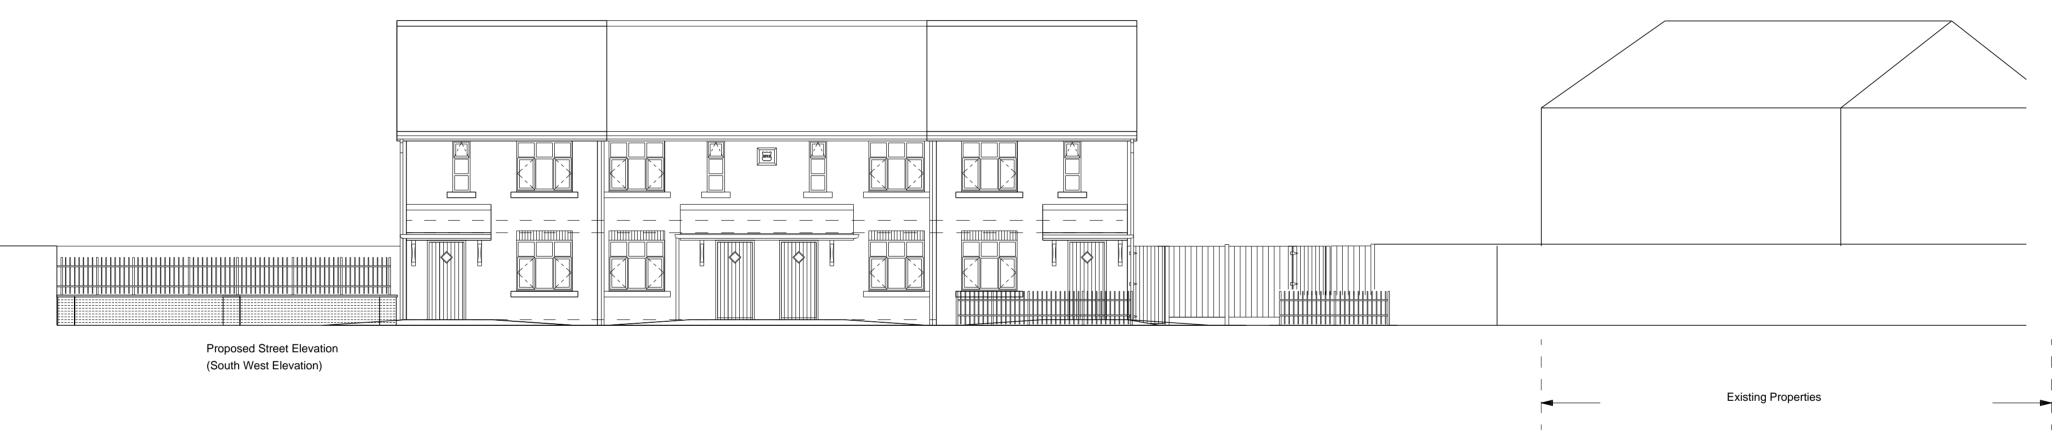

| Notes                                                                                                                                 | Bowood Toylor Bostnovskip I td                                                                                                                                      |
|---------------------------------------------------------------------------------------------------------------------------------------|---------------------------------------------------------------------------------------------------------------------------------------------------------------------|
| Do not scale from this drawing.                                                                                                       | Bernard Taylor Partnership Ltd.<br>Architects                                                                                                                       |
| All dimensions must be checked on site by contractor<br>prior to construction.<br>All services locations are approximates only.       | ELIZABETH HOUSE, 486 DIDSBURY ROAD, HEATON MERSEY,<br>STOCKPORT, CHESHIRE, SK4 3BS.<br>Tel: 0161-443 1221<br>Fax: 0161-442 1672<br>E-mail: Info@BernardTaylor.co.uk |
|                                                                                                                                       | Client Adactus Housing                                                                                                                                              |
|                                                                                                                                       | Job<br>Hurst Green<br>Ormskirk<br>L40 2QS                                                                                                                           |
| Y                                                                                                                                     | Description Proposed Street Elevation                                                                                                                               |
|                                                                                                                                       | Drawn: MA Date: 04.06.12 Scale: 1:500                                                                                                                               |
| RevA - AG - 22.11.12<br>Wall to front of property 4 replaced with 900mm high<br>galvanised steel railings following comments from SBD | Job No: Drg No: Rev.                                                                                                                                                |
|                                                                                                                                       | 2543f 110 A                                                                                                                                                         |